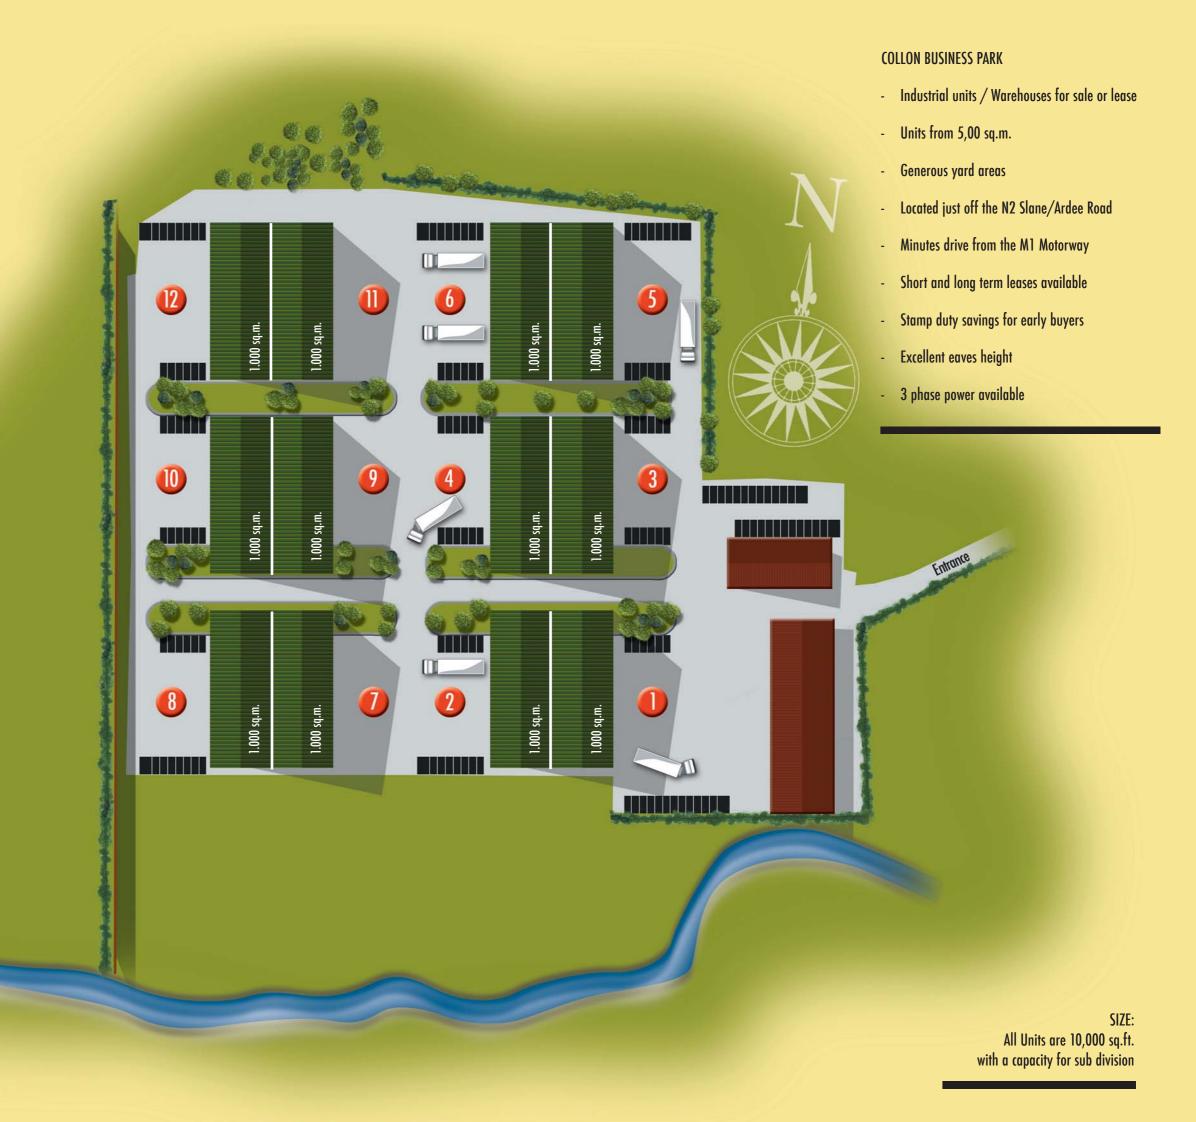

Situated in secure and attractive landscaped grounds, Collon Business Park has a wide variety of business premises ranging from 500 to 2,000 sq.m. Both the development itself and its location offers the most up-to-date environment for today s modern business.