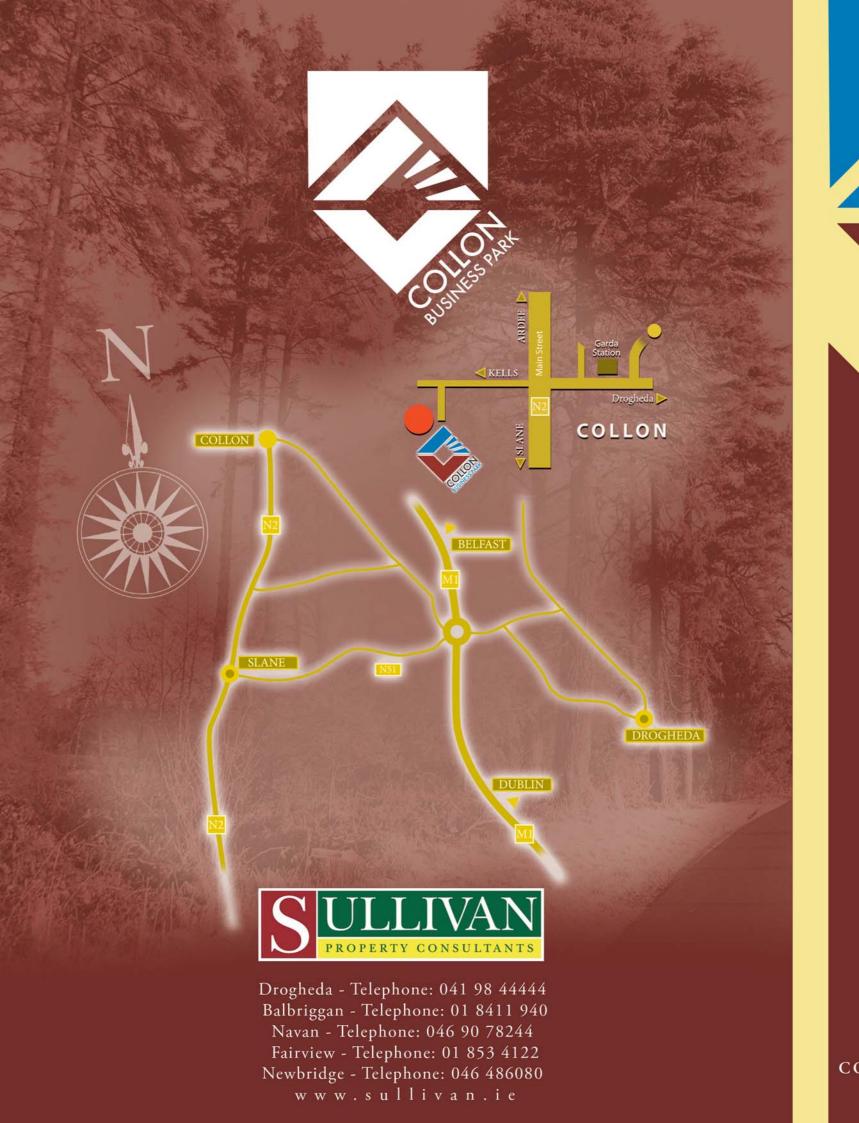

Collon Business Park is located just three minute off the N2 and eight minutes off the M1 motorway giving direct access to Dublin Airport (30 minutes), and Belfast (75 minutes). It is twelve kilometres from Drogheda town and thirty kilometres south of Dundalk.